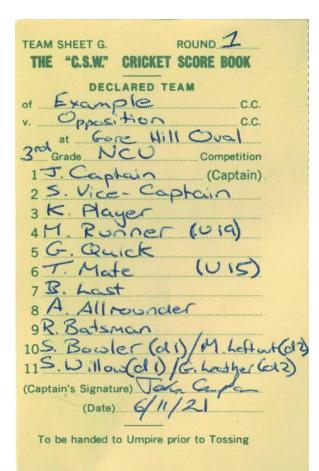

# **TEAM SHEETS**

- Team sheets must be handed to the opposing captain prior to the toss.
- Team sheets should show the proper names of all players.
- Any player with a restriction (e.g. under age players) should be clearly marked.
- For 2-day matches where a team is using the 'Thirteenth Player Rule', day 1 players and day 2 players should be clearly marked, as well as who they are replacing.

Boundaries should be agreed and the boundary markers set out accordingly, ensuring they are located at least 2.7m meters from any fence, tree, light pole, pathway or other obstruction.

Team lists are exchanged prior to the toss.