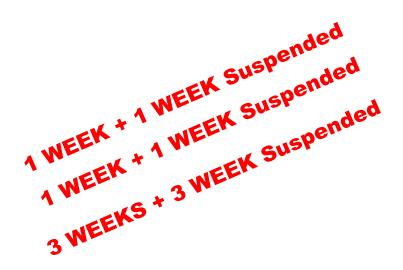

game of cricket into disrepute or be harmful to the interests of cricket.

#### **Consumption of Alcohol**

At no time before or during a match shall any person involved in the match consume alcohol, regardless of whether or not their participation in the match has concluded.



#### **Recommended Penalties**

- Level 1 Official reprimand and/or a fine of up to \$500 and/or a ban of up to 1 match.
- Level 2 A ban of 1 or 2 matches.
- Level 3 A ban of 2 to 4 matches.
- Level 4 A ban of 5 or more matches, or a life ban.

The following are the recommended penalties for Level 5 and 6 offences (which may be imposed individually or in combination):

- a ban from participating in any match;
- a fine for a person of any amount up to \$2,000; and
- a reprimand.



#### **VIOLENCE / THREATS**







2 WEEKS Suspended

#### QUESTIONS



#### QUICK QUIZ

Fill in your details.

Answer 10 quick questions relating to tonight's presentation.

Earn 2 points for your team

- if you correctly answered at least 80% of the questions correctly
- If there were two members of your team who has filled in the quiz at this particular time. (Not tomorrow).
- <u>http://bit.ly/ncu-captquiz</u>



- Do not attempt to answer this quiz twice (once for your missing team member). IP address of all entries may be checked to determine if separate entries are received.



DRAWS NOW PUBLISHED – BUT PLAN YOUR TEAM NOW

7 October – all matches will be a 1 DAYER

- SAT/SUNDAY GAMES 1<sup>st</sup> and 2<sup>nd</sup> Grade 12:30PM start
- ALL ASTRO TURF TEAMS PLAYING ONE DAYERS 1PM VENUE AS PER DRAW

UPDATED PLAYING