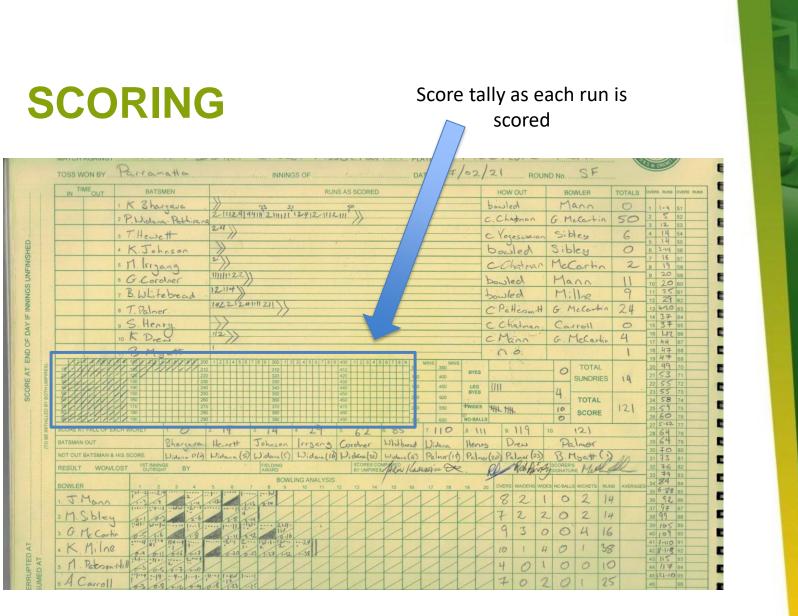

### SCORING

Each team **must supply a physical scorebook** for each match.

Each innings must be **recorded in both scorebooks**.

If scoring is being done via the Live Score App, **both physical books must still be maintained** throughout the innings.