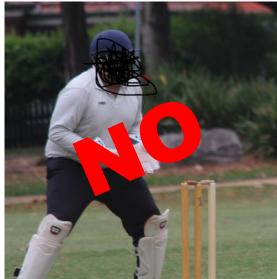

#### Law 41.7 Bowling of dangerous and unfair non-pitching deliveries

Any delivery, which passes or would have passed, without pitching, **above waist height** of the striker **standing upright** at the **popping crease**, is unfair. Whenever such a delivery is bowled, the umpire shall call and signal No ball.

Waist height is defined as the point at which the top of the batsman's trousers would conventionally be when they are standing upright at the popping crease.

The speed of the delivery is irrelevant.

If the umpire considers a non-pitching delivery, or a series of non-pitching deliveries, to be dangerous the umpire shall repeat the No ball signal to the scorers and then caution the bowler, indicating that this is a first and final warning. The umpire shall also inform the other umpire, the captain of the fielding side and the batters of what has occurred. This caution shall apply to that bowler throughout the innings.